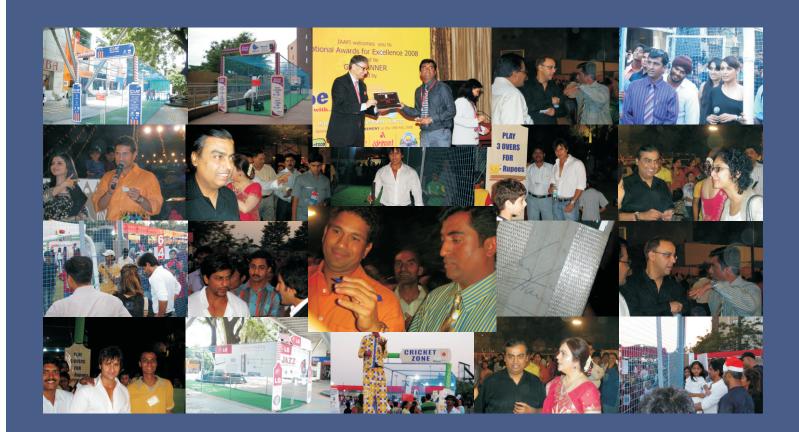

Cricket (Cricket Zone) as an Entertainment at Forum Mall ,Bangalore

Sports Unlimited was awarded runners up for the presentation of the Concept at **IAAPI 2008**, Mumbai, India

Kiran With Sachin Tendulkar